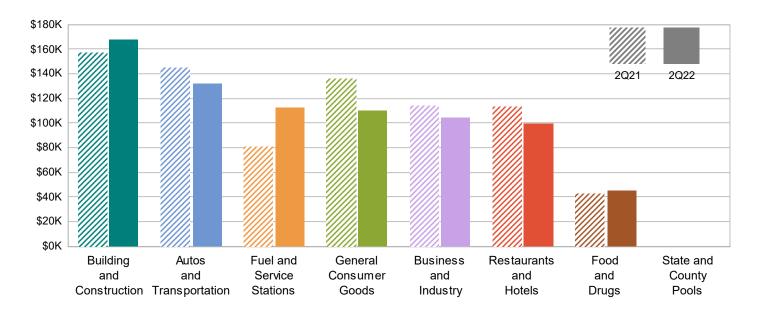

## **MAJOR INDUSTRY GROUPS**

| Major Industry Group      | <u>Count</u> | <u>2Q22</u> | <u>2Q21</u> | \$ Change | % Change |
|---------------------------|--------------|-------------|-------------|-----------|----------|
| Building and Construction | 374          | 167,749     | 157,555     | 10,193    | 6.5%     |
| Autos and Transportation  | 509          | 131,863     | 145,118     | (13,256)  | -9.1%    |
| Fuel and Service Stations | 68           | 112,609     | 81,372      | 31,237    | 38.4%    |
| General Consumer Goods    | 2,140        | 110,690     | 136,177     | (25,487)  | -18.7%   |
| Business and Industry     | 3,001        | 104,472     | 114,653     | (10,181)  | -8.9%    |
| Restaurants and Hotels    | 128          | 99,959      | 113,921     | (13,962)  | -12.3%   |
| Food and Drugs            | 98           | 46,056      | 43,598      | 2,458     | 5.6%     |
| Transfers & Unidentified  | 1,688        | 9,944       | 9,488       | 456       | 4.8%     |
| State and County Pools    | -            | 0           | 0           | 0         | -N/A-    |
| Total                     | 8,006        | 783,341     | 801,882     | (18,541)  | -2.3%    |

## 2Q21 Compared To 2Q22