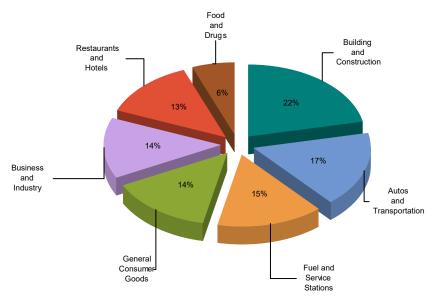

## **MAJOR INDUSTRY GROUPS**

| Major Industry Group      | <u>Count</u> | <u>2Q22</u> | <u>2Q21</u> | \$ Change | % Change |
|---------------------------|--------------|-------------|-------------|-----------|----------|
| Building and Construction | 374          | 167,749     | 157,555     | 10,193    | 6.5%     |
| Autos and Transportation  | 509          | 131,863     | 145,118     | (13,256)  | -9.1%    |
| Fuel and Service Stations | 68           | 112,609     | 81,372      | 31,237    | 38.4%    |
| General Consumer Goods    | 2,140        | 110,690     | 136,177     | (25,487)  | -18.7%   |
| Business and Industry     | 3,001        | 104,472     | 114,653     | (10,181)  | -8.9%    |
| Restaurants and Hotels    | 128          | 99,959      | 113,921     | (13,962)  | -12.3%   |
| Food and Drugs            | 98           | 46,056      | 43,598      | 2,458     | 5.6%     |
| Transfers & Unidentified  | 1,688        | 9,944       | 9,488       | 456       | 4.8%     |
| State and County Pools    | -            | 0           | 0           | 0         | -N/A-    |
| Total                     | 8,006        | 783,341     | 801,882     | (18,541)  | -2.3%    |

## **2Q22 Percent of Total**